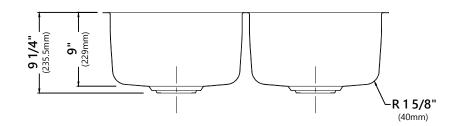

# KD1UD33B

33 Inch Undermount Double Bowl Stainless Steel Kitchen Sink with Drain Assure

Sink Dimensions

Overall Dimensions: 32 7/8" x 18 3/4" Bowl Dimensions: 15 1/8" x 17" Sink Depth: 9"