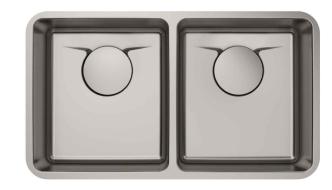

# KD1UD33B

33 Inch Undermount Double Bowl Stainless Steel Kitchen Sink with Drain Assure

Sink Dimensions

Overall Dimensions: 32 7/8" x 18 3/4" Bowl Dimensions: 15 1/8" x 17" Sink Depth: 9"

### Features

- 16 Gauge Stainless Steel Construction
- Double Bowl 50/50 Undermount Sink
- Type 18/10 Antibacterial
- Required Minimum Cabinet Size: 36" Left to Right, 24" Front to Back
- Rear Center-Set Drains
- 3 1/2" Drain Openings
- 99.9% Reduction of Bacteria
- NoiseDefend Undercoating and Sound Dampening Pads