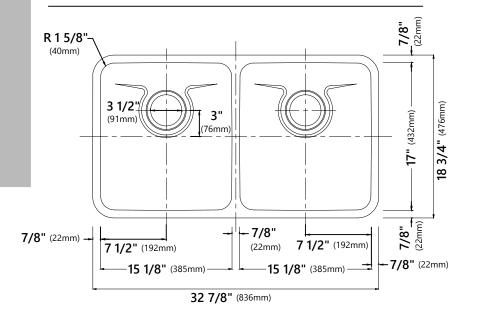

# KD1UD33B

33 Inch Undermount Double Bowl Stainless Steel Kitchen Sink with Drain Assure

Sink Dimensions

Overall Dimensions: 32 7/8" x 18 3/4" Bowl Dimensions: 15 1/8" x 17" Sink Depth: 9"